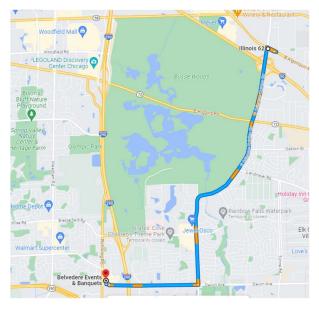

#### The Belvedere 1170 W. Devon Ave., Elk Grove Village, IL 60007 847-534-0600

- 1. You are at intersection of Arlington Heights Rd and Algonquin Rd in Arlington Heights
- 2. Go south on Arlington Heights Rd. 4.0 miles
- 3. Turn right onto W. Devon Ave. 1.3 miles
- 4. 1170 W. Devon Ave. is on the right