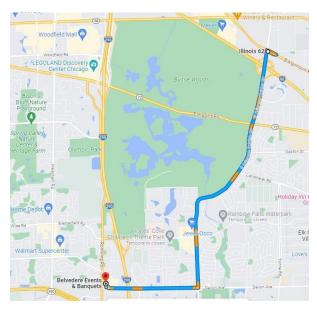

### The Belvedere 1170 W. Devon Ave., Elk Grove Village, IL 60007 847-534-0600

- 1. You are at intersection of Arlington Heights Rd and Algonquin Rd in Arlington Heights
- 2. Go south on Arlington Heights Rd. 4.0 miles
- 3. Turn right onto W. Devon Ave. 1.3 miles

Devon

4. 1170 W. Ave. is on the right

Please make your check out to **Chicago Skyliners** and mail it along with the below section of the flyer to the Skyliners

Treasurer:

Tom Pelc 1285 Tennyson Lane. Naperville, IL 60540-0393 630-718-0347