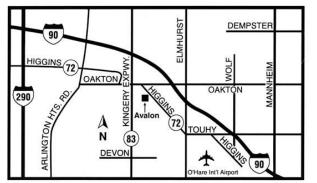

|                                                                                      | Miles |
|--------------------------------------------------------------------------------------|-------|
| <ol> <li>You are at 1200 E. Algonquin Rd., Mount<br/>Prospect, IL</li> </ol>         | 11100 |
| 2. Turn right (northwest) on E. Algonquin<br>Rd/IL 62                                | .4    |
| 3. Take the first left onto S. Busse Rd.                                             | .9    |
| <ol> <li>Turn left (east) onto Higgins Rd / Oakton<br/>St / IL-72 / IL-83</li> </ol> | .08   |
| 5. Take the first right onto E. Higgins R / IL-<br>72                                | .05   |
| 6. 1905 E. Higgins Rd. is on the right.                                              |       |

If you reach Commerce Dr. you've gone Total about 0.1 miles too far. 1.43

Reservations must be made by Saturday, November 23. NOTE: Reservations received after November 23 are not guaranteed their choice of entrée. Make check out to **Chicago Skyliners** and send to the Skyliners Treasurer: